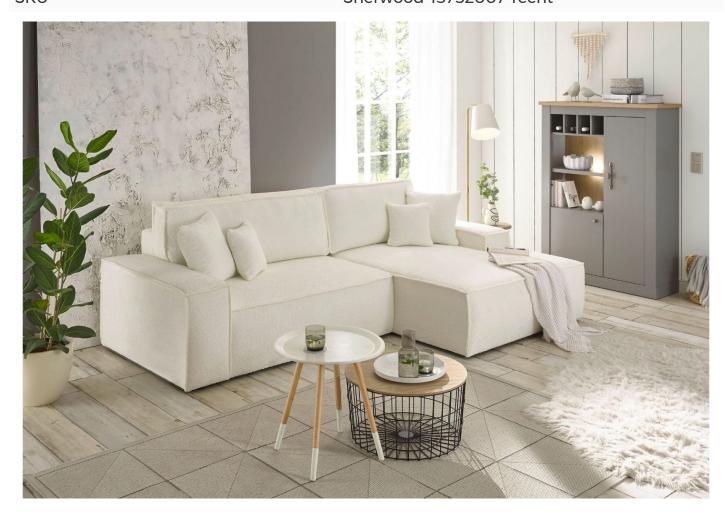

## Corner sofa - Sherwood (Pull-out with laundry compartment)

€1,099.00

<del>€1,459.00</del>

| Length                 | 267                                                    |
|------------------------|--------------------------------------------------------|
| Width                  | 167                                                    |
| Sleeping area          | 136x210                                                |
| Height                 | 85                                                     |
| Seat height            | 43                                                     |
| Depth of buttocks      | 64                                                     |
| Functions              | Pull-out, Laundry compartment                          |
| Corner                 | Right 💷 🍋                                              |
| Color                  | White                                                  |
| Material               | Cord                                                   |
| Additional information | Aqua clean technology - easy to clean fabric           |
| Filling                | Breathable foam filling with steel Zig Zag spring base |
| Notes                  | bukle audums                                           |
| SKU                    | Sherwood-15752007-recht                                |