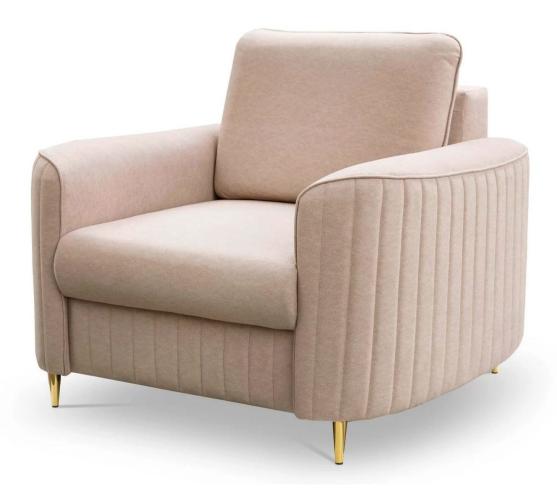

## Chair - Lux

€299.00 €399.00

| Length                 | 99                                                                                                                                                                                           |
|------------------------|----------------------------------------------------------------------------------------------------------------------------------------------------------------------------------------------|
| Width                  | 92                                                                                                                                                                                           |
| Height                 | 70-86                                                                                                                                                                                        |
| Seat height            | 43                                                                                                                                                                                           |
| Depth of buttocks      | 60                                                                                                                                                                                           |
| Leg height             | 10                                                                                                                                                                                           |
| Color                  | Beige                                                                                                                                                                                        |
| Material               | Alcantara                                                                                                                                                                                    |
| Leg material           | Metal                                                                                                                                                                                        |
| Additional information | Easy-care fabric                                                                                                                                                                             |
| Fabric properties      | Easy clean - The fabric has a protective layer based on nanoparticles, the composition of which effectively blocks the penetration of dirt. It allows you to remove even the toughest stains |
| SKU                    | Lux-11222                                                                                                                                                                                    |
|                        |                                                                                                                                                                                              |