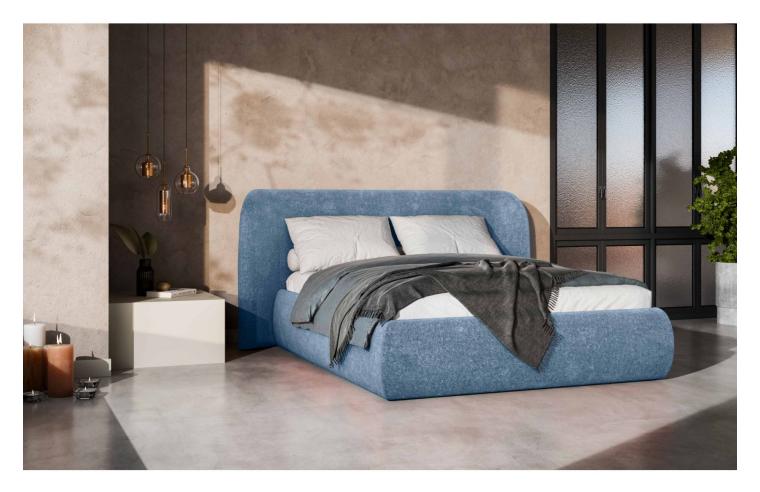

## Upholstered bed - Rita (With laundry compartment)

## As low as €709.00

| Length          | 140/170/190/210/230/250 |
|-----------------|-------------------------|
| Width           | 215                     |
| Height          | 110                     |
| Seat height     | 53                      |
| Functions       | Laundry compartment     |
| Mattress        | Not included            |
| Material        | Woven fabric            |
| Other functions | Gas lift mechanism      |
| Leg material    | Plastic                 |
| SKU             | Rita-catchme-gulta      |
|                 |                         |

| Color:          | Taupe      |
|-----------------|------------|
|                 | Light gray |
|                 | Dark gray  |
|                 | Light blue |
|                 | Dark blue  |
|                 | Gray       |
|                 | Berry      |
|                 | Blue green |
|                 | Brown      |
|                 | Green      |
|                 | Light pink |
|                 | Orange     |
|                 | White      |
|                 | Brick red  |
| Matrača izmērs: | 90x200     |
|                 | 120x200    |
|                 | 140x200    |
|                 | 160x200    |
|                 | 180x200    |
|                 | 200x200    |
|                 |            |