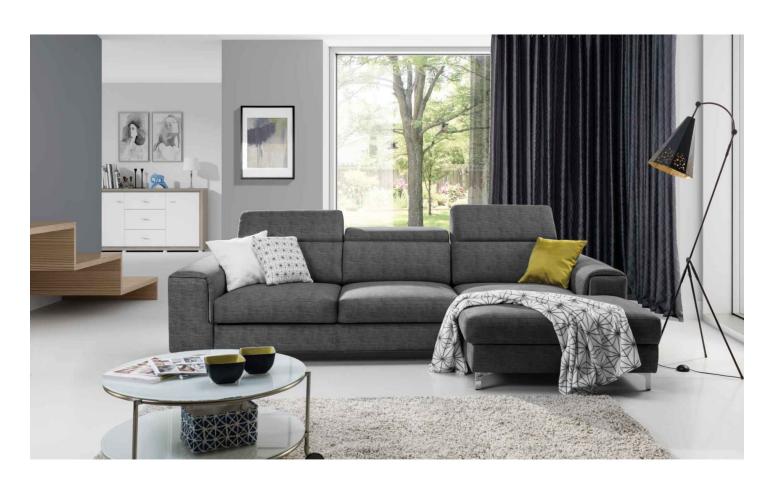

## Corner sofa - Genova (Pull-out with laundry compartment)

€1,399.00 €1,649.00

| Length          | 280                                                                                            |
|-----------------|------------------------------------------------------------------------------------------------|
| Width           | 170                                                                                            |
| Sleeping area   | 130x220                                                                                        |
| Height          | 77 / 96                                                                                        |
| Seat height     | 42                                                                                             |
| Leg height      | 10                                                                                             |
| Functions       | Pull-out, Laundry compartment                                                                  |
| Corner          | Right (                                                                                        |
| Color           | Gray                                                                                           |
| Material        | Water block velor                                                                              |
| Other functions | Adjustable head rests                                                                          |
| Leg material    | Metal (black)                                                                                  |
| Filling         | Breathable foam filling with steel Zig Zag spring base                                         |
| Decorative seam | The sofa can be ordered with or without decorative seams. The color of the seam can be chosen. |
| SKU             | Genova-rec-Velūrs - water block-Grau-<br>CLOUD84                                               |
|                 |                                                                                                |