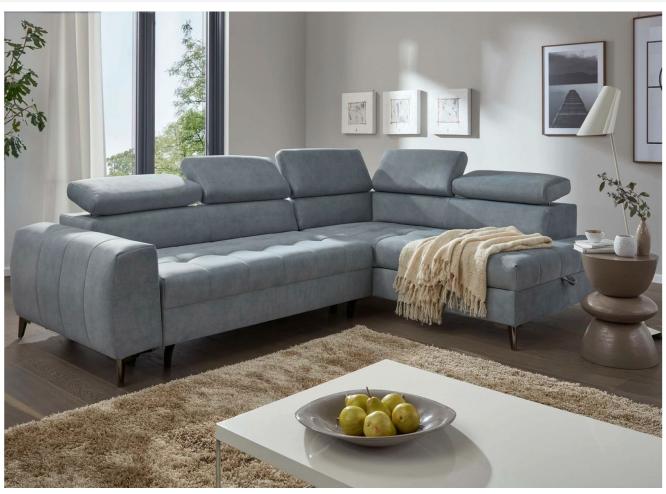

## Corner sofa XL - Deo (Pull-out with laundry compartment)

€1,399.00 €1,749.00

| Length            | 275                                                                                                                                                                                          |
|-------------------|----------------------------------------------------------------------------------------------------------------------------------------------------------------------------------------------|
| Width             | 200                                                                                                                                                                                          |
| Sleeping area     | 130x200                                                                                                                                                                                      |
| Height            | 95                                                                                                                                                                                           |
| Seat height       | 45                                                                                                                                                                                           |
| Functions         | Pull-out, Laundry compartment                                                                                                                                                                |
| Corner            | Right A                                                                                                                                                                                      |
| Color             | Gray                                                                                                                                                                                         |
| Material          | Water block velor                                                                                                                                                                            |
| Other functions   | Adjustable head rests                                                                                                                                                                        |
| Fabric properties | Easy clean - The fabric has a protective layer based on nanoparticles, the composition of which effectively blocks the penetration of dirt. It allows you to remove even the toughest stains |
| Filling           | Breathable foam filling with steel Zig Zag spring base                                                                                                                                       |
| SKU               | Deo-13437                                                                                                                                                                                    |
|                   |                                                                                                                                                                                              |