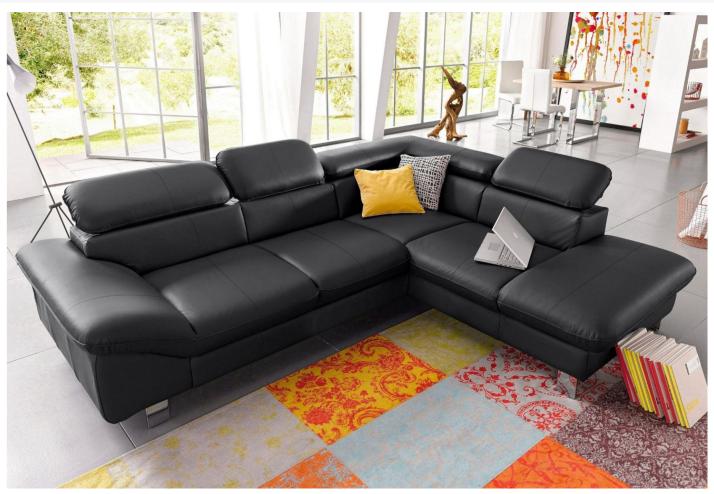

## Leather corner sofa XL - Driver XL (Pullout with laundry compartment)

€1,599.00 €2,199.00

| Length                 | 256                                                    |
|------------------------|--------------------------------------------------------|
| Width                  | 214                                                    |
| Sleeping area          | 123x214                                                |
| Height                 | 73 / 96                                                |
| Seat height            | 43                                                     |
| Depth of buttocks      | 62                                                     |
| Functions              | Pull-out, Laundry compartment                          |
| Corner                 | Right (                                                |
| Color                  | Black                                                  |
| Material               | Natural leather                                        |
| Other functions        | Adjustable head rests                                  |
| Leg material           | Metal                                                  |
| Additional information | The invisible part is treated with technical fabric    |
| Filling                | Breathable foam filling with steel Zig Zag spring base |
| SKU                    | Stūra dīvāns - Driver XL-94705618                      |
|                        |                                                        |