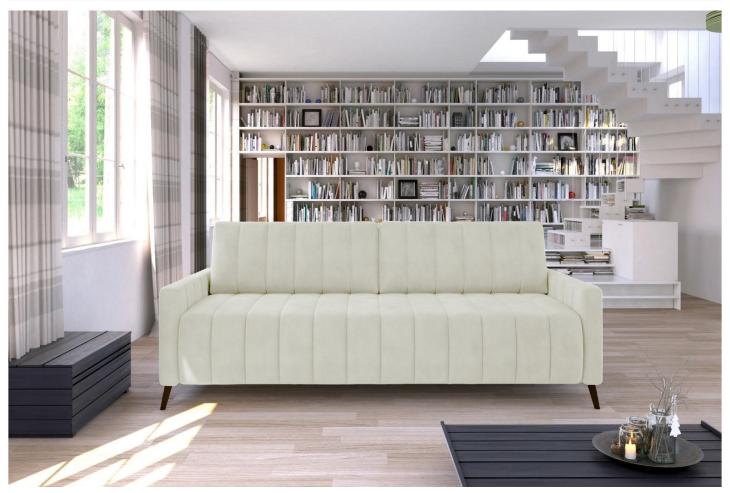

## Sofa+bed - Molly (Pull-out with laundry compartment)

As low as €1,059.00

| Length                      | 226                                                    |
|-----------------------------|--------------------------------------------------------|
| Width                       | 101                                                    |
| Sleeping area               | 140 x 200                                              |
| Height                      | 91                                                     |
| Seat height                 | 49                                                     |
| Functions                   | Pull-out, Laundry compartment                          |
| The size of the laundry box | 196 x 62 x 16                                          |
| Material                    | Velor                                                  |
| Filling                     | Breathable foam filling with steel Zig Zag spring base |
| SKU                         | Molly-riviera-w                                        |
|                             |                                                        |

## **Product Options**

| Color: | Beige      |
|--------|------------|
|        | Taupe      |
|        | Light gray |
|        | Emerald    |
|        | Olive      |
|        | Gray       |
|        | Blue       |
|        | Bordeaux   |
|        | Plum       |
|        | Sand       |
|        | Black      |