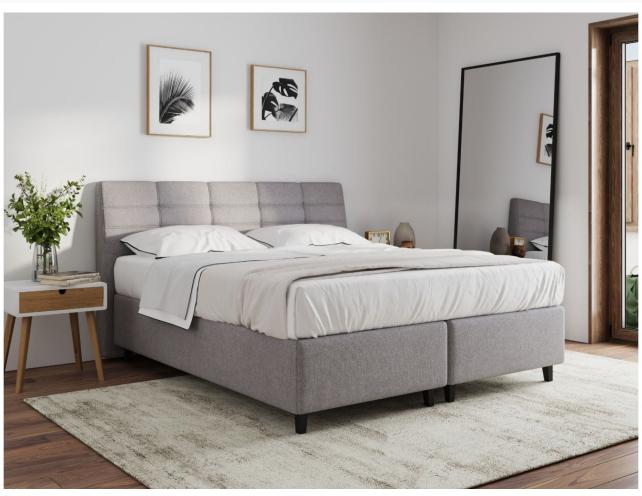

## **Upholstered bed 180x200 - Berlin 2**

€679.00 €999.00

| Length                   | 194                                                                                                                                                                                          |
|--------------------------|----------------------------------------------------------------------------------------------------------------------------------------------------------------------------------------------|
| Width                    | 221                                                                                                                                                                                          |
| Sleeping (mattress) area | 180x200                                                                                                                                                                                      |
| Height                   | 125                                                                                                                                                                                          |
| Seat height              | 42                                                                                                                                                                                           |
| Leg height               | 10                                                                                                                                                                                           |
| Functions                | Without laundry compartment                                                                                                                                                                  |
| Mattress                 | Not included                                                                                                                                                                                 |
| Color                    | Gray                                                                                                                                                                                         |
| Material                 | Woven fabric                                                                                                                                                                                 |
| Leg material             | Wood                                                                                                                                                                                         |
| Fabric properties        | Soft woven velor fabric in the look of corduroy with a pleasant, non-slip surface                                                                                                            |
| Filling                  | Bonell springs are incorporated into the bed<br>block, for perfect mattress support. Any type of<br>mattress can be placed on top of the bed<br>block according to the size of the bed frame |
| SKU                      | Berlin-bez-matrača-pelēka-Sr90                                                                                                                                                               |
|                          |                                                                                                                                                                                              |