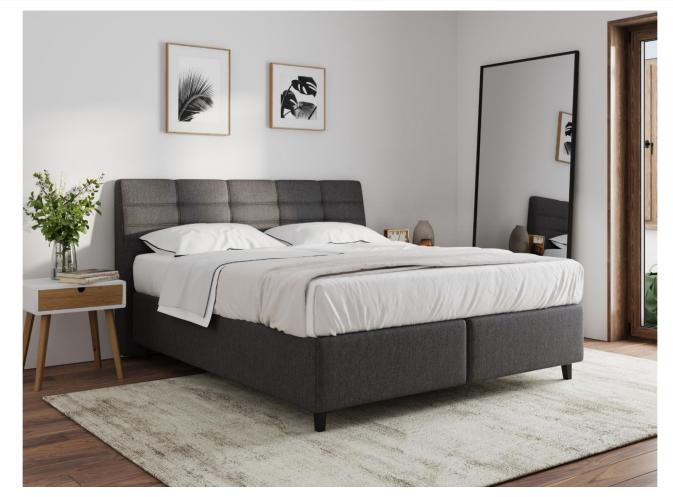

## Upholstered bed 180x200 - Berlin 2

€679.00

<del>€999.00</del>

| Length                   | 194                                                                                                                                                                                          |
|--------------------------|----------------------------------------------------------------------------------------------------------------------------------------------------------------------------------------------|
| Width                    | 221                                                                                                                                                                                          |
| Sleeping (mattress) area | 180x200                                                                                                                                                                                      |
| Height                   | 125                                                                                                                                                                                          |
| Seat height              | 42                                                                                                                                                                                           |
| Leg height               | 10                                                                                                                                                                                           |
| Functions                | Without laundry compartment                                                                                                                                                                  |
| Mattress                 | Not included                                                                                                                                                                                 |
| Color                    | Anthracite                                                                                                                                                                                   |
| Material                 | Woven fabric                                                                                                                                                                                 |
| Leg material             | Wood                                                                                                                                                                                         |
| Fabric properties        | Soft woven velor fabric in the look of corduroy with a pleasant, non-slip surface                                                                                                            |
| Filling                  | Bonell springs are incorporated into the bed<br>block, for perfect mattress support. Any type of<br>mattress can be placed on top of the bed<br>block according to the size of the bed frame |
| SKU                      | Berlin-bez-matrača-antracīta-Sr97                                                                                                                                                            |