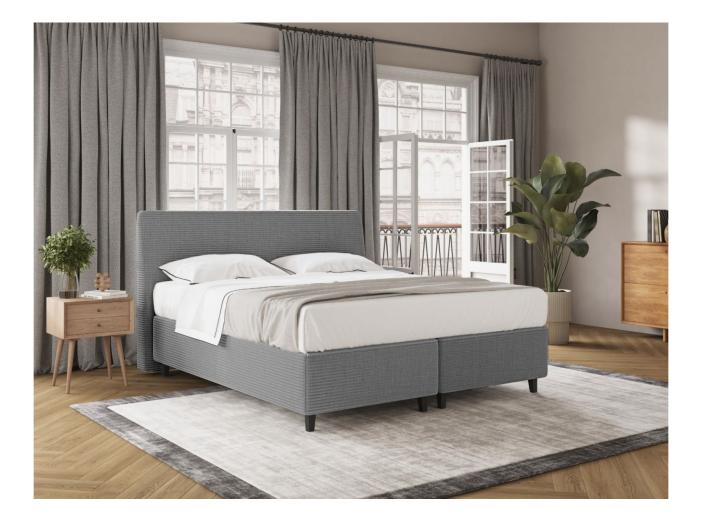

## Upholstered bed 180x200 - Berlin

€679.00

<del>€999.00</del>

| Length                   | 194                                                                                                                                                                                          |
|--------------------------|----------------------------------------------------------------------------------------------------------------------------------------------------------------------------------------------|
| Width                    | 221                                                                                                                                                                                          |
| Sleeping (mattress) area | 180x200                                                                                                                                                                                      |
| Height                   | 125                                                                                                                                                                                          |
| Seat height              | 42                                                                                                                                                                                           |
| Leg height               | 10                                                                                                                                                                                           |
| Functions                | Without laundry compartment                                                                                                                                                                  |
| Mattress                 | Not included                                                                                                                                                                                 |
| Color                    | Anthracite                                                                                                                                                                                   |
| Material                 | Velor                                                                                                                                                                                        |
| Leg material             | Wood                                                                                                                                                                                         |
| Fabric properties        | Soft woven velor fabric in the look of corduroy with a pleasant, non-slip surface                                                                                                            |
| Filling                  | Bonell springs are incorporated into the bed<br>block, for perfect mattress support. Any type of<br>mattress can be placed on top of the bed<br>block according to the size of the bed frame |
| Notes                    | Mīksts austs velūra audums velveta izskatā ar<br>patīkamu, neslīdošu virsmu                                                                                                                  |
| SKU                      | Berlin-bez-matrača-antracīta-Lk85                                                                                                                                                            |