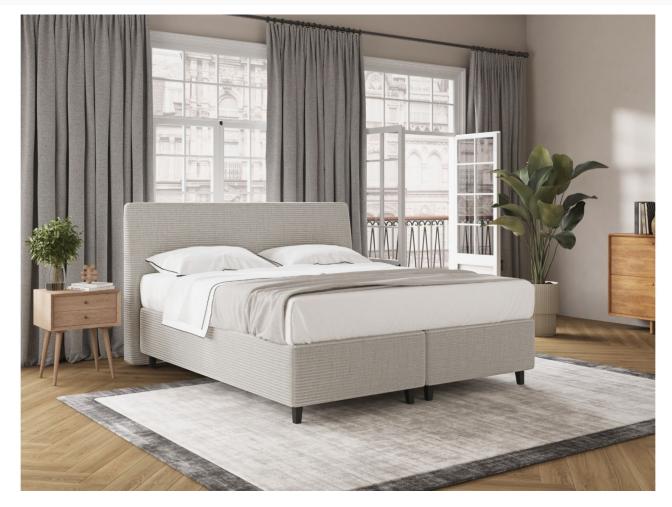

## **Upholstered bed 180x200 - Berlin**

€679.00 €999.00

| Length                   | 194                                                                                                                                                                                          |
|--------------------------|----------------------------------------------------------------------------------------------------------------------------------------------------------------------------------------------|
| Width                    | 221                                                                                                                                                                                          |
| Sleeping (mattress) area | 180x200                                                                                                                                                                                      |
| Height                   | 125                                                                                                                                                                                          |
| Seat height              | 42                                                                                                                                                                                           |
| Leg height               | 10                                                                                                                                                                                           |
| Functions                | Without laundry compartment                                                                                                                                                                  |
| Mattress                 | Not included                                                                                                                                                                                 |
| Color                    | Beige                                                                                                                                                                                        |
| Material                 | Velor                                                                                                                                                                                        |
| Leg material             | Wood                                                                                                                                                                                         |
| Fabric properties        | Soft woven velor fabric in the look of corduroy with a pleasant, non-slip surface                                                                                                            |
| Filling                  | Bonell springs are incorporated into the bed<br>block, for perfect mattress support. Any type of<br>mattress can be placed on top of the bed<br>block according to the size of the bed frame |
|                          |                                                                                                                                                                                              |