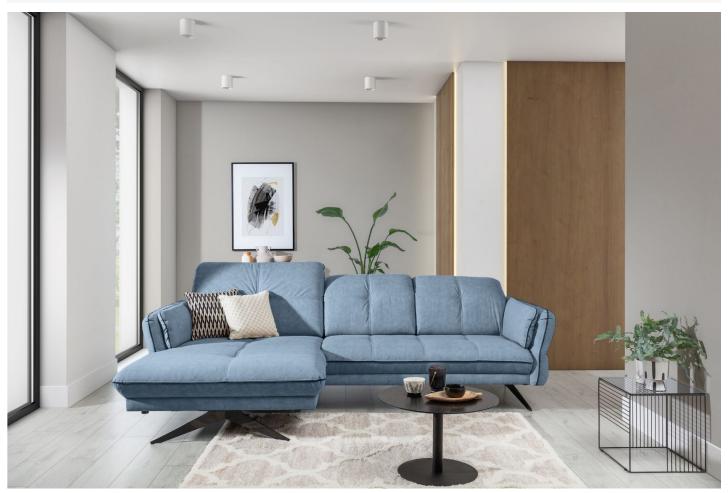

## **Corner sofa - Marbella**

## As low as €1,429.00

| Length                 | 287                                                                                            |
|------------------------|------------------------------------------------------------------------------------------------|
| Width                  | 170                                                                                            |
| Height                 | 84/100                                                                                         |
| Seat height            | 45                                                                                             |
| Functions              | Without laundry compartment, Non pull-out                                                      |
| Other functions        | Adjustable armrests, Adjustable head rests                                                     |
| Leg material           | Metal (black)                                                                                  |
| Additional information | water block fabric                                                                             |
| Filling                | Breathable foam filling with steel Zig Zag spring base                                         |
| Decorative seam        | The sofa can be ordered with or without decorative seams. The color of the seam can be chosen. |
| SKU                    | Marbella-rec                                                                                   |

| material: | Water block woven fabric |
|-----------|--------------------------|
|           | Water block velor        |
| Color:    | Beige                    |
|           | Taupe                    |
|           | Light gray               |
|           | Dark gray                |
|           | Old pink                 |
|           | Light green              |
|           | Dark green               |
|           | Light blue               |
|           | Dark blue                |
|           | Yellow                   |
|           | Mauve                    |
|           | Emerald                  |
|           | Pastel blue              |
|           | Gray                     |
| Rotation: | Left                     |
|           | Right                    |