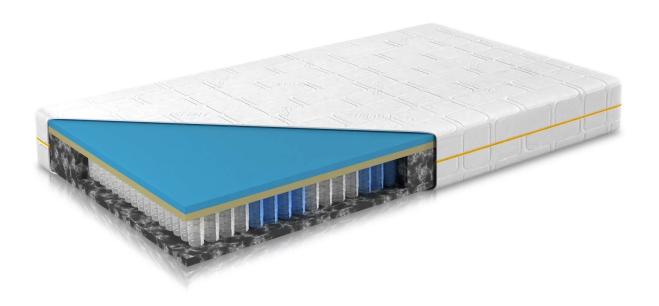

## Pocket 7-zone spring mattress 180x200 -Royal basic TTFK

€499.00 €699.00

| Sleeping (mattress) area | 180x200                                                                                                                                                                                                                                                                                             |
|--------------------------|-----------------------------------------------------------------------------------------------------------------------------------------------------------------------------------------------------------------------------------------------------------------------------------------------------|
| Height                   | 19                                                                                                                                                                                                                                                                                                  |
| Mattress                 | 7-zone orthopedic mattress, Medium hardness<br>- till 130 kg per person                                                                                                                                                                                                                             |
| Mattress features        | Improved breathability, Manages moisture, Antibacterial and antiallergic properties, Regulates body temperature, Thoughtful zoning prevents back pain, Ideal for anyone sleeping on their back, stomach or side, Washable cover up to 40°, Fresh+ Quilted on both sides with 200 g/m² climate fiber |
| Mattress construction    | Airgocell®2.0 foam, 2cm (40 kg/m3); Lineadapt viscose foam, 2cm (52 kg/m3); Pocket springs 12cm (680 springs per 2m2); HRV-Cold foam, 2cm (35 kg/m3)                                                                                                                                                |
| SKU                      | Royal-Basic-TTFK-180x200                                                                                                                                                                                                                                                                            |