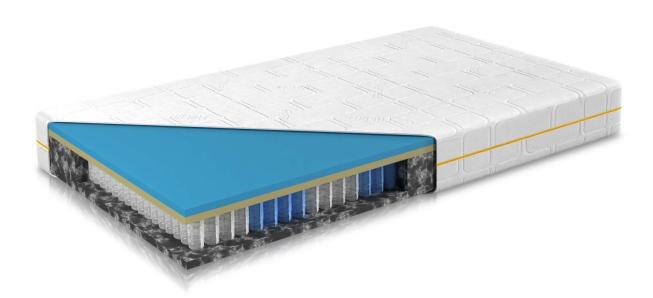

## Pocket 7-zone spring mattress 160x200 -Royal basic TTFK

€479.00 €679.00

| Sleeping (mattress) area | 160x200                                                                                                                                                                                                                                                                                                                           |
|--------------------------|-----------------------------------------------------------------------------------------------------------------------------------------------------------------------------------------------------------------------------------------------------------------------------------------------------------------------------------|
| Height                   | 19                                                                                                                                                                                                                                                                                                                                |
| Mattress                 | 7-zone orthopedic mattress, Medium hardness<br>- till 130 kg per person                                                                                                                                                                                                                                                           |
| Mattress features        | Improved breathability, Manages moisture,<br>Antibacterial and antiallergic properties,<br>Regulates body temperature, Thoughtful<br>zoning prevents back pain, Ideal for anyone<br>sleeping on their back, stomach or side,<br>Washable cover up to 40°, Fresh+ Quilted on<br>both sides with 200 g/m <sup>2</sup> climate fiber |
| Mattress construction    | Airgocell®2.0 foam, 2cm (40 kg/m3); Lineadapt<br>viscose foam, 2cm (52 kg/m3); Pocket springs<br>12cm (680 springs per 2m2); HRV-Cold foam,<br>2cm (35 kg/m3)                                                                                                                                                                     |
| SKU                      | Royal-Basic-TTFK-160x200                                                                                                                                                                                                                                                                                                          |