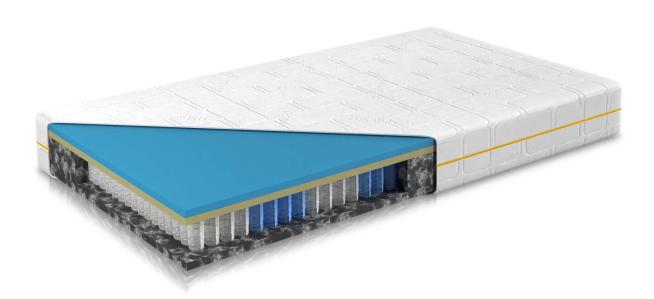

## Pocket 7-zone spring mattress 140x200 -Royal basic TTFK

€399.00 €579.00

| Sleeping (mattress) area | 140x200                                                                                                                                                                                                                                                                                                                           |
|--------------------------|-----------------------------------------------------------------------------------------------------------------------------------------------------------------------------------------------------------------------------------------------------------------------------------------------------------------------------------|
| Height                   | 19                                                                                                                                                                                                                                                                                                                                |
| Mattress                 | 7-zone orthopedic mattress, Medium hardness<br>- till 130 kg per person                                                                                                                                                                                                                                                           |
| Mattress features        | Improved breathability, Manages moisture,<br>Antibacterial and antiallergic properties,<br>Regulates body temperature, Thoughtful<br>zoning prevents back pain, Ideal for anyone<br>sleeping on their back, stomach or side,<br>Washable cover up to 40°, Fresh+ Quilted on<br>both sides with 200 g/m <sup>2</sup> climate fiber |
| Mattress construction    | Airgocell®2.0 foam, 2cm (40 kg/m3); Lineadapt<br>viscose foam, 2cm (52 kg/m3); Pocket springs<br>12cm (680 springs per 2m2); HRV-Cold foam,<br>2cm (35 kg/m3)                                                                                                                                                                     |
| SKU                      | Royal-Basic-TTFK-140x200                                                                                                                                                                                                                                                                                                          |