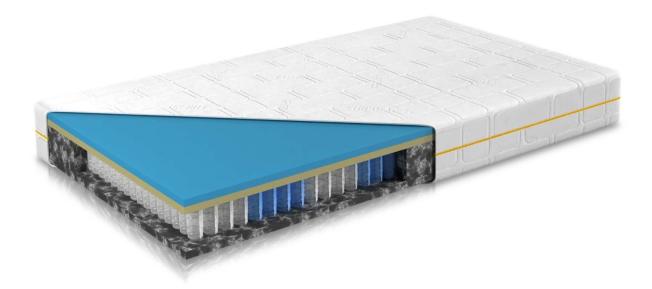

## Pocket 7-zone spring mattress - Royal basic TTFK

As low as €249.00

| Height                | 19                                                                                                                                                                                                                                                                                                                                |
|-----------------------|-----------------------------------------------------------------------------------------------------------------------------------------------------------------------------------------------------------------------------------------------------------------------------------------------------------------------------------|
| Mattress              | 7-zone orthopedic mattress, Medium hardness<br>- till 130 kg per person                                                                                                                                                                                                                                                           |
| Mattress features     | Improved breathability, Manages moisture,<br>Antibacterial and antiallergic properties,<br>Regulates body temperature, Thoughtful<br>zoning prevents back pain, Ideal for anyone<br>sleeping on their back, stomach or side,<br>Washable cover up to 40°, Fresh+ Quilted on<br>both sides with 200 g/m <sup>2</sup> climate fiber |
| Mattress construction | Airgocell®2.0 foam, 2cm (40 kg/m3); Lineadapt<br>viscose foam, 2cm (52 kg/m3); Pocket springs<br>12cm (680 springs per 2m2); HRV-Cold foam,<br>2cm (35 kg/m3)                                                                                                                                                                     |
| SKU                   | Royal-Basic-TTFK                                                                                                                                                                                                                                                                                                                  |