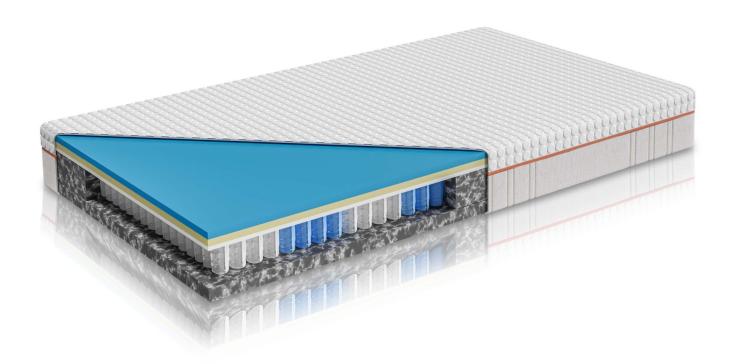

Pocket 7-zone spring mattress 180x200 -Royal Premium TTFK

€699.00 €999.00

| Sleeping (mattress) area | 180x200                                                                                                                                                                                                                                                                                                                                                                                                                        |
|--------------------------|--------------------------------------------------------------------------------------------------------------------------------------------------------------------------------------------------------------------------------------------------------------------------------------------------------------------------------------------------------------------------------------------------------------------------------|
| Height                   | 25                                                                                                                                                                                                                                                                                                                                                                                                                             |
| Mattress                 | 7-zone orthopedic mattress, Medium hardness<br>- till 130 kg per person                                                                                                                                                                                                                                                                                                                                                        |
| Mattress features        | Even body support, Improved breathability,<br>Manages moisture, Antibacterial and<br>antiallergic properties, Regulates body<br>temperature, Thoughtful zoning prevents back<br>pain, Ideal for anyone sleeping on their back,<br>stomach or side, Washable cover up to 40°,<br>Antislip - non-slip mattress cover, The<br>combination of DynaFlex and ClimaFresh<br>ensures good thermal insulation and moisture<br>transport |
| Mattress construction    | Airgocell®2.0 foam, 2cm (40 kg/m3); Lineadapt<br>viscose foam, 2cm (52 kg/m3); Pocket springs<br>12cm (780 springs per 2m2); HRV-Cold foam,<br>8cm (35 kg/m3)                                                                                                                                                                                                                                                                  |
| SKU                      | Royal-premium-TTFK-180x200                                                                                                                                                                                                                                                                                                                                                                                                     |