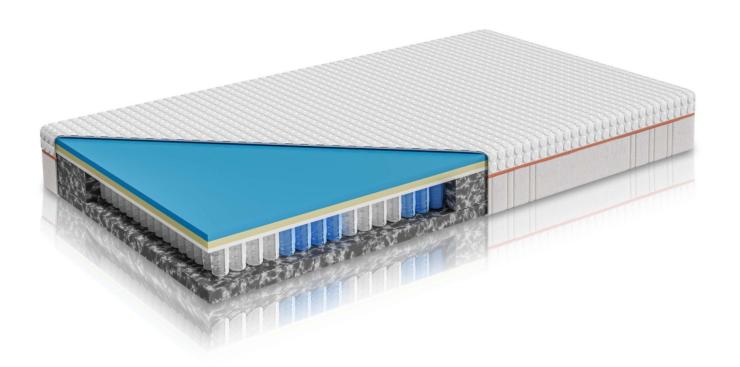

## As low as €379.00

| Height                | 25                                                                                                                                                                                                                                                                                                                                                                                                  |
|-----------------------|-----------------------------------------------------------------------------------------------------------------------------------------------------------------------------------------------------------------------------------------------------------------------------------------------------------------------------------------------------------------------------------------------------|
| Mattress              | 7-zone orthopedic mattress, Medium hardness<br>- till 130 kg per person                                                                                                                                                                                                                                                                                                                             |
| Mattress features     | Even body support, Improved breathability, Manages moisture, Antibacterial and antiallergic properties, Regulates body temperature, Thoughtful zoning prevents back pain, Ideal for anyone sleeping on their back, stomach or side, Washable cover up to 40°, Antislip - non-slip mattress cover, The combination of DynaFlex and ClimaFresh ensures good thermal insulation and moisture transport |
| Mattress construction | Airgocell®2.0 foam, 2cm (40 kg/m3); Lineadapt viscose foam, 2cm (52 kg/m3); Pocket springs 12cm (780 springs per 2m2); HRV-Cold foam, 8cm (35 kg/m3)                                                                                                                                                                                                                                                |
| SKU                   | Royal-premium-TTFK                                                                                                                                                                                                                                                                                                                                                                                  |