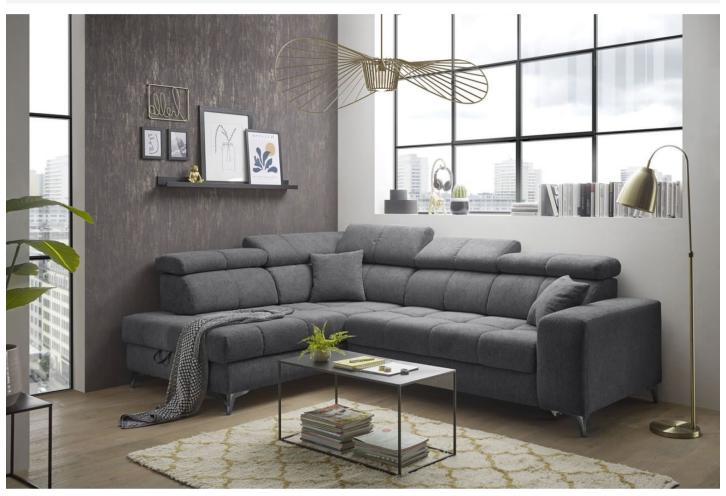

## Corner sofa XL - Sydney (Pull-out with laundry compartment)

€1,379.00 €1,699.00

| Length            | 282                                                    |
|-------------------|--------------------------------------------------------|
| Width             | 198                                                    |
| Sleeping area     | 128x205                                                |
| Height            | 86-105                                                 |
| Seat height       | 48                                                     |
| Depth of buttocks | 60                                                     |
| Leg height        | 12                                                     |
| Functions         | Pull-out, Laundry compartment                          |
| Corner            | Left 💋                                                 |
| Color             | Anthracite                                             |
| Material          | Woven fabric                                           |
| Other functions   | Adjustable head rests, Adjustable back supports        |
| Leg material      | Plastic                                                |
| Filling           | Breathable foam filling with steel Zig Zag spring base |
| SKU               | Sydney-glow-1                                          |
|                   |                                                        |