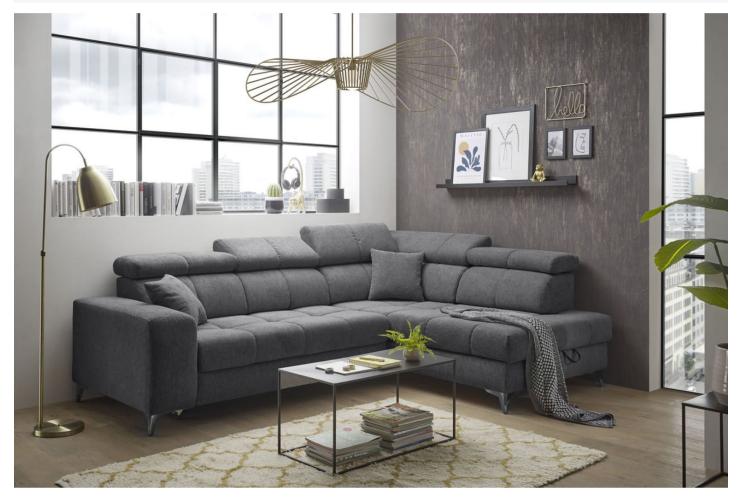

## Corner sofa XL - Sydney (Pull-out with laundry compartment)

<del>€1,699.00</del>

€1,379.00

| Length            | 282                                                    |
|-------------------|--------------------------------------------------------|
| Width             | 198                                                    |
| Sleeping area     | 128x205                                                |
| Height            | 86-105                                                 |
| Seat height       | 48                                                     |
| Depth of buttocks | 60                                                     |
| Leg height        | 12                                                     |
| Functions         | Pull-out, Laundry compartment                          |
| Corner            | Right 🕮 🍋                                              |
| Color             | Anthracite                                             |
| Material          | Woven fabric                                           |
| Other functions   | Adjustable head rests, Adjustable back<br>supports     |
| Leg material      | Plastic                                                |
| Filling           | Breathable foam filling with steel Zig Zag spring base |
| SKU               | Sydney-glow                                            |