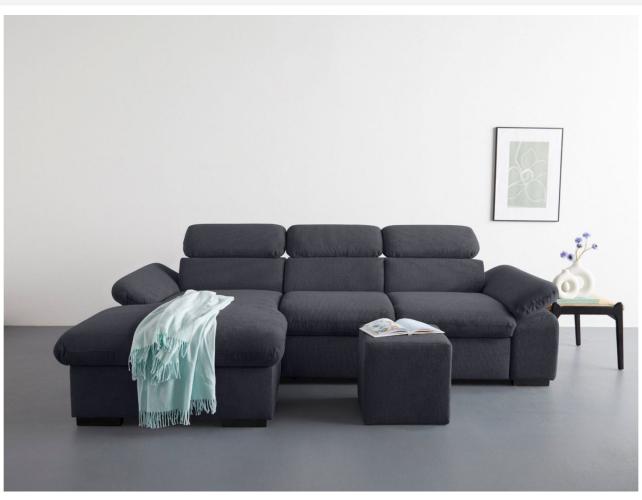

## Corner sofa - Lola with hocker (Pull-out with laundry compartment)

€1,079.00 €1,399.00

| Length            | 250                                                           |
|-------------------|---------------------------------------------------------------|
| Width             | 165                                                           |
| Sleeping area     | 125x187                                                       |
| Height            | 73-88                                                         |
| Seat height       | 45                                                            |
| Depth of buttocks | 63                                                            |
| Leg height        | 4,5                                                           |
| Functions         | Pull-out, Laundry compartment                                 |
| Corner            | Left                                                          |
| Color             | Black                                                         |
| Material          | Woven fabric                                                  |
| Other functions   | Adjustable armrests, Adjustable head rests,<br>Pouffe include |
| Leg material      | Wood                                                          |
| Filling           | Breathable foam filling with steel Zig Zag spring base        |
| SKU               | Lola-14349233-ar-pufu                                         |
|                   |                                                               |