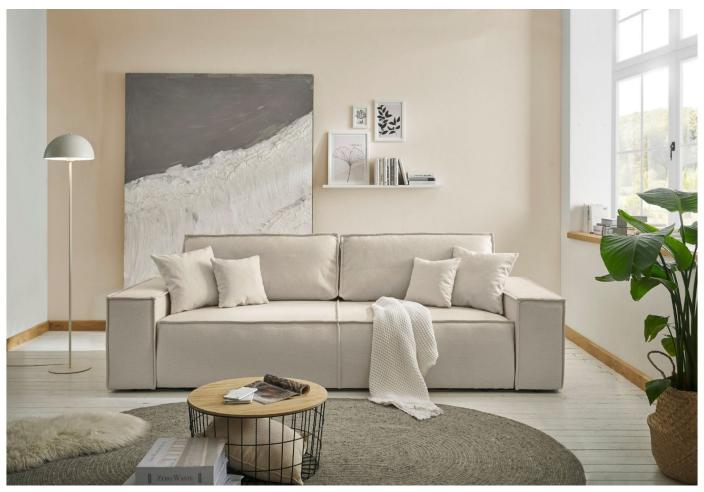

## Sofa+bed - Finnley (Pull-out with laundry compartment)

€929.00 €1,249.00

| Length            | 257                                                                               |
|-------------------|-----------------------------------------------------------------------------------|
| Width             | 106                                                                               |
| Sleeping area     | 136x200                                                                           |
| Height            | 85                                                                                |
| Seat height       | 43                                                                                |
| Depth of buttocks | 64/79                                                                             |
| Functions         | Pull-out, Laundry compartment                                                     |
| Color             | Beige                                                                             |
| Material          | Woven fabric                                                                      |
| Leg material      | Plastic                                                                           |
| Fabric properties | Soft woven velor fabric in the look of corduroy with a pleasant, non-slip surface |
| Filling           | Breathable foam filling with steel Zig Zag spring base                            |
| SKU               | Sherwood-66458713                                                                 |
|                   |                                                                                   |