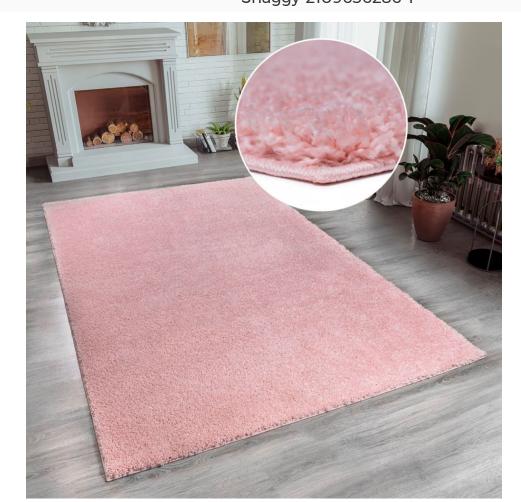

## **Carpet - Shaggy**

<del>€357.00</del>

€119.00

| Length                 | 240                                                                                                                        |
|------------------------|----------------------------------------------------------------------------------------------------------------------------|
| Width                  | 320                                                                                                                        |
| Thickness cm           | 3                                                                                                                          |
| Weight                 | 1,98 kg/m²                                                                                                                 |
| Number of pile threads | 47600 pāļu diegi/m²                                                                                                        |
| Color                  | Pink                                                                                                                       |
| Material               | Synthetic fiber                                                                                                            |
| Base material          | Jute                                                                                                                       |
| Production method      | Machine woven                                                                                                              |
| Properties             | Suitable for floor heating, Sound isolation, Soft                                                                          |
| Additional information | Synthetic fibers are durable and easy to care for.                                                                         |
| Care                   | Easy to maintain, Dirt repellent, In case of<br>stains, we recommend - OA Carpet clean<br>cleaner                          |
| Manufacturer           | Home affaire creates furniture to fall in love<br>with. There is no limit to the imagination of a<br>beautiful arrangement |
| SKU                    | Shaggy-2109636286-1                                                                                                        |