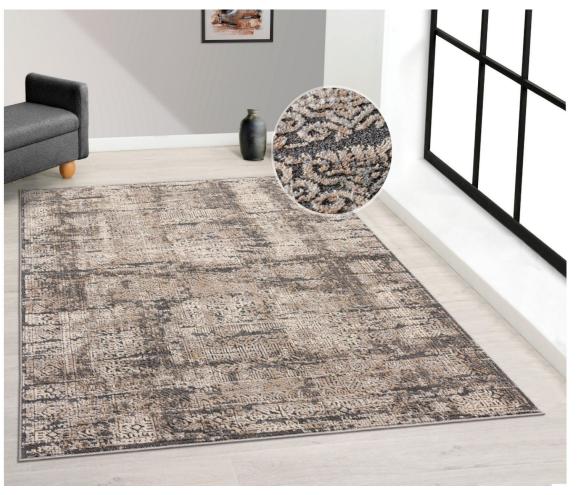

## **Carpet - Selin**

€119.00 €189.00

| Length            | 240                                                                              |
|-------------------|----------------------------------------------------------------------------------|
| Width             | 320                                                                              |
| Thickness cm      | 0,9                                                                              |
| Weight            | 2 kg/m²                                                                          |
| Color             | Colorful                                                                         |
| Material          | Synthetic fiber                                                                  |
| Base material     | Jute                                                                             |
| Production method | Handwork (slight deviations in size and design may occur due to handwork)        |
| Properties        | Suitable for floor heating, Durable surface finish                               |
| Notes             | Roku darbs - dizains var atšķirties                                              |
| Care              | Easy to maintain, In case of stains, we recommend - OA Carpet clean cleaner      |
| Manufacturer      | My Home offers a wide range of furniture products with a guarantee of well-being |
| SKU               | Selin-8635833636                                                                 |
|                   |                                                                                  |