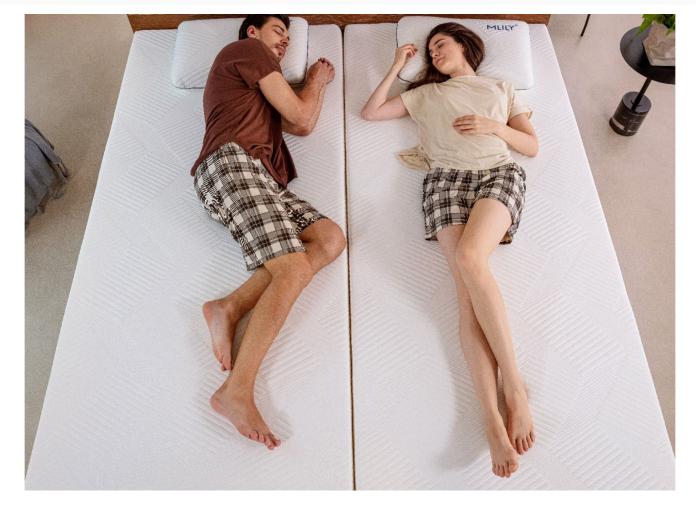

## Thermoelastic foam mattress 160x200 -Pro (MLILY)

€679.00

| Sleeping (mattress) area | 160x200                                                                                                                                                                              |
|--------------------------|--------------------------------------------------------------------------------------------------------------------------------------------------------------------------------------|
| Length                   | 160                                                                                                                                                                                  |
| Width                    | 200                                                                                                                                                                                  |
| Sleeping area            | 160x200                                                                                                                                                                              |
| Height                   | 22                                                                                                                                                                                   |
| Mattress                 | 7-zone orthopedic mattress                                                                                                                                                           |
| Mattress features        | A mattress cover with the good healing<br>properties of avocado oil, Antibacterial and<br>antiallergic properties                                                                    |
| Mattress construction    | Top layer: Coolflex® foam; Middle layer: Blue<br>Flow® foam; Bottom layer: Responsive Support<br>foam                                                                                |
| Manufacturer             | MLILY® provides quality sleep worldwide. An<br>international brand renowned for its high-<br>quality and comfortable sleeping products<br>made from unique and innovative materials. |
|                          | N'II 160.000                                                                                                                                                                         |