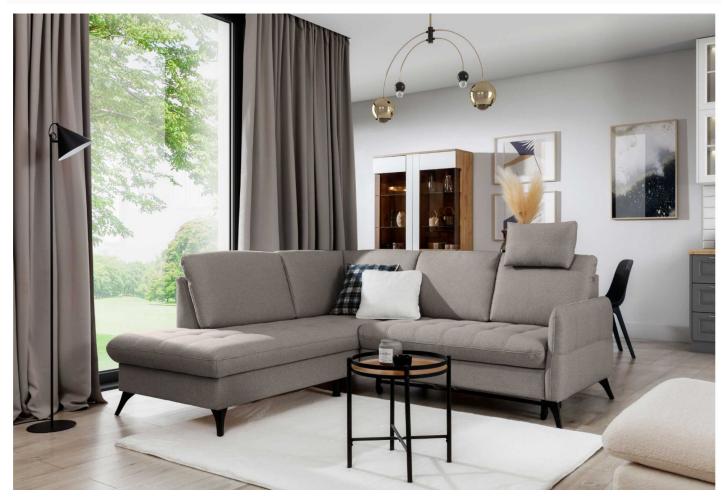

## Corner sofa XL - Lukka (Pull-out with laundry compartment)

## As low as €1,399.00

| Length            | 218                           |
|-------------------|-------------------------------|
| Width             | 202                           |
| Sleeping area     | 122 x 174                     |
| Height            | 90                            |
| Seat height       | 45                            |
| Depth of buttocks | 57                            |
| Functions         | Pull-out, Laundry compartment |
| Other functions   | Adjustable head rests         |
| Leg material      | Metal (black)                 |
| SKU               | Lukka-otm                     |