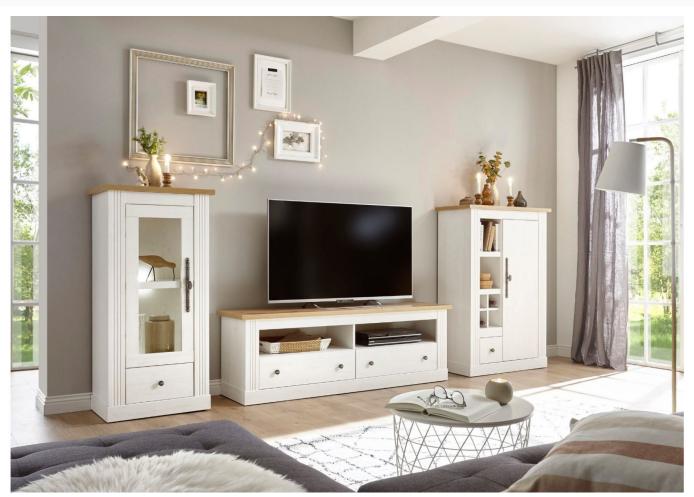

## **Section - Westminster 401**

€599.00 €749.00

| The set includes          | Showcase, TV table, Chest of drawers                                                                                 |
|---------------------------|----------------------------------------------------------------------------------------------------------------------|
| Length                    | 331                                                                                                                  |
| Depth                     | 42                                                                                                                   |
| Height                    | 122                                                                                                                  |
| TV table size (W/D/H)     | 153/41/52                                                                                                            |
| Showcase size (W/D/H)     | 58/42/122                                                                                                            |
| Size of chest             | 80/42/122                                                                                                            |
| Color                     | White                                                                                                                |
| Material                  | Hardboard                                                                                                            |
| Carrying capacity         | For the TV table top shelf 35 kg, For the chest top shelf 15 kg                                                      |
| Handle material           | Metal                                                                                                                |
| Surface treatment/coating | Melamine coating                                                                                                     |
| Notes                     | Lighting is not included                                                                                             |
| Drawer rail material      | Metall                                                                                                               |
| Manufacturer              | Home affaire creates furniture to fall in love with. There is no limit to the imagination of a beautiful arrangement |
| SKU                       | Westminster-83386401                                                                                                 |