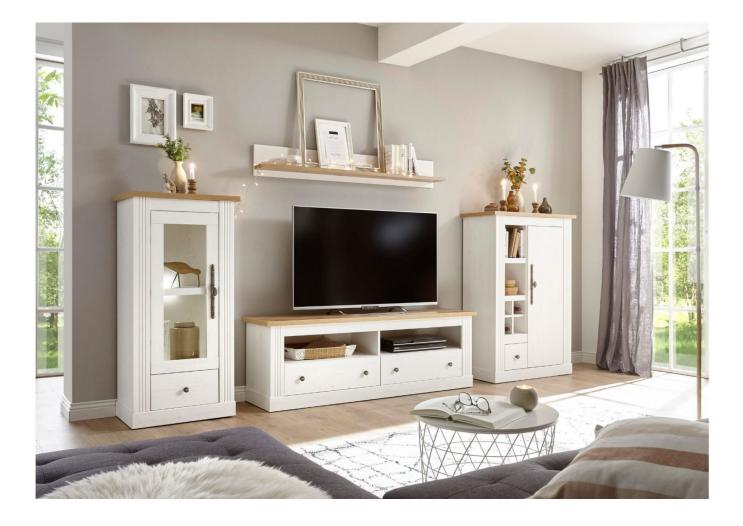

## Section - Westminster 223

<del>€899.00</del>

€719.00

| The set includes          | Showcase, TV table, Chest of drawers, Wall shelf                                                                           |
|---------------------------|----------------------------------------------------------------------------------------------------------------------------|
| Length                    | 331                                                                                                                        |
| Depth                     | 42                                                                                                                         |
| Height                    | 150                                                                                                                        |
| TV table size (W/D/H)     | 153/41/52                                                                                                                  |
| Showcase size (W/D/H)     | 58/42/122                                                                                                                  |
| Size of chest             | 80/42/122                                                                                                                  |
| Wall shelf sizes (W/D/H)  | 138/18/20                                                                                                                  |
| Color                     | White                                                                                                                      |
| Material                  | Hardboard                                                                                                                  |
| Carrying capacity         | For the TV table top shelf 35 kg, For the chest<br>top shelf 15 kg, The load capacity of the wall<br>shelf is 3 kg         |
| Handle material           | Metal                                                                                                                      |
| Surface treatment/coating | Melamine coating                                                                                                           |
| Notes                     | Lighting is not included                                                                                                   |
| Drawer rail material      | Metall                                                                                                                     |
| Manufacturer              | Home affaire creates furniture to fall in love<br>with. There is no limit to the imagination of a<br>beautiful arrangement |
| SKU                       | Westminster-71046223                                                                                                       |