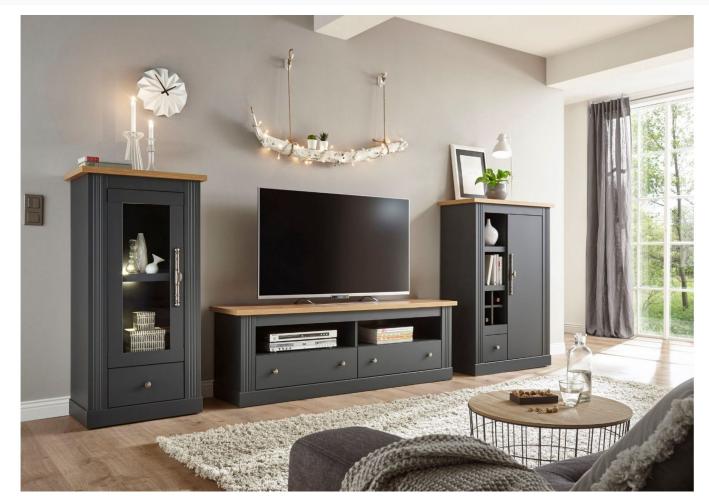

## **Section - Westminster 331**

€599.00 <del>€749.00</del>

| The set includes          | Showcase, TV table, Chest of drawers                                                                                       |
|---------------------------|----------------------------------------------------------------------------------------------------------------------------|
| Length                    | 331                                                                                                                        |
| Depth                     | 42                                                                                                                         |
| Height                    | 122                                                                                                                        |
| TV table size (W/D/H)     | 153/41/52                                                                                                                  |
| Showcase size (W/D/H)     | 58/42/122                                                                                                                  |
| Size of chest             | 80/42/122                                                                                                                  |
| Color                     | Gray                                                                                                                       |
| Material                  | Hardboard                                                                                                                  |
| Carrying capacity         | For the TV table top shelf 35 kg, For the chest<br>top shelf 15 kg                                                         |
| Handle material           | Metal                                                                                                                      |
| Surface treatment/coating | Melamine coating                                                                                                           |
| Notes                     | Lighting is not included                                                                                                   |
| Drawer rail material      | Metall                                                                                                                     |
| Manufacturer              | Home affaire creates furniture to fall in love<br>with. There is no limit to the imagination of a<br>beautiful arrangement |
| SKU                       | Westminster-10936331                                                                                                       |