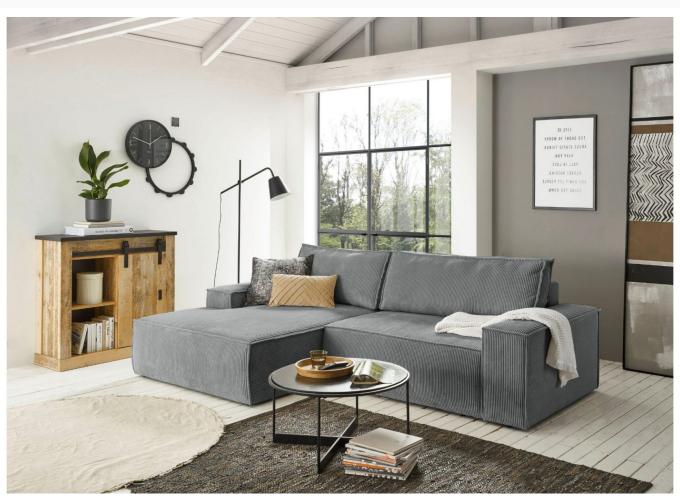

## Corner sofa - Sherwood (Pull-out with laundry compartment)

€999.00 €1,319.00

| Length            | 267                                                                               |
|-------------------|-----------------------------------------------------------------------------------|
| Width             | 167                                                                               |
| Sleeping area     | 136x210                                                                           |
| Height            | 85                                                                                |
| Seat height       | 43                                                                                |
| Depth of buttocks | 64-79                                                                             |
| Functions         | Pull-out, Laundry compartment                                                     |
| Corner            | Left 💋 🗐                                                                          |
| Color             | Anthracite                                                                        |
| Material          | Velor                                                                             |
| Leg material      | Plastic                                                                           |
| Fabric properties | Soft woven velor fabric in the look of corduroy with a pleasant, non-slip surface |
| Filling           | Breathable foam filling with steel Zig Zag spring base                            |
| SKU               | Sherwood-58733568                                                                 |