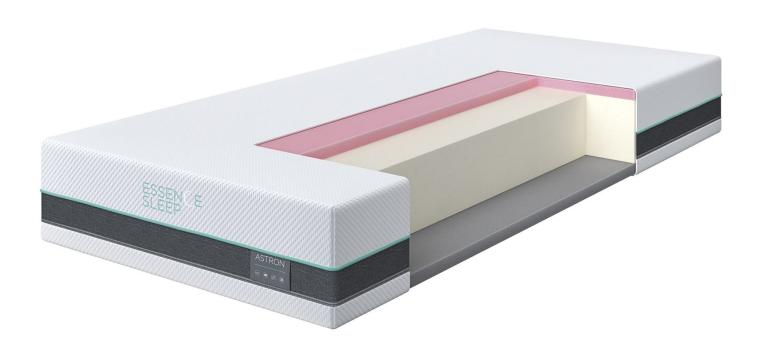

## Thermoelastic foam mattress 160x200 - €349.00 **Astron (Essence sleep)**

| Length                | 160                                                                                                                                                                                                                            |
|-----------------------|--------------------------------------------------------------------------------------------------------------------------------------------------------------------------------------------------------------------------------|
| Width                 | 200                                                                                                                                                                                                                            |
| Sleeping area         | 160x200                                                                                                                                                                                                                        |
| Height                | 24                                                                                                                                                                                                                             |
| Mattress features     | Double-sided mattress - choose the right side<br>for better comfort, Improved breathability,<br>Manages moisture, Antibacterial and<br>antiallergic properties, Regulates body<br>temperature                                  |
| Mattress construction | Top layer: Smart™ foam; Middle layer: Standard<br>PU foam; Bottom layer: Bamboo Charcoal<br>Memory foam                                                                                                                        |
| Manufacturer          | ESSENCE SLEEP® is dedicated to obtaining the best sleeping experience by making affordable, high-quality products. We create the highest value for our customers and make the world a better place, one sweet dream at a time. |
| SKU                   | Essence sleep Astron                                                                                                                                                                                                           |
|                       |                                                                                                                                                                                                                                |