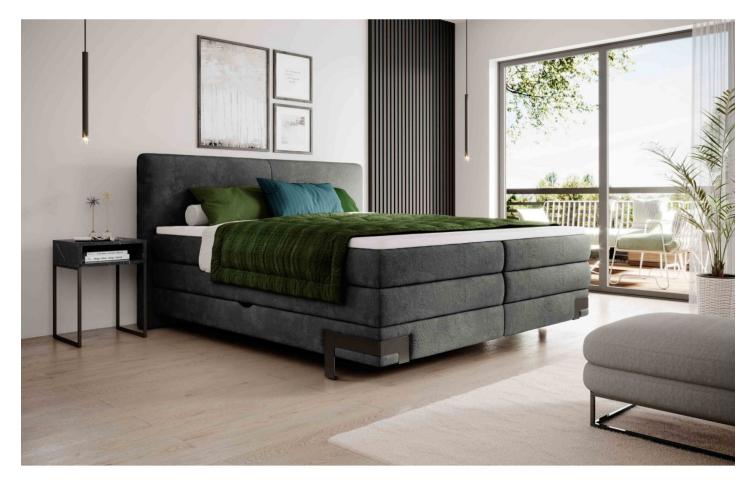

## Boxspring bed - Valente (With laundry compartment)

As low as €1,359.00

| Length                 | 152 / 172 / 192                                                                                                                   |
|------------------------|-----------------------------------------------------------------------------------------------------------------------------------|
| Width                  | 217                                                                                                                               |
| Height                 | 111                                                                                                                               |
| Seat height            | 62                                                                                                                                |
| Leg height             | 10                                                                                                                                |
| Functions              | Laundry compartment                                                                                                               |
| Mattress               | Pocket spring mattress, Bonell spring mattress,<br>topper, 7-zone orthopedic mattress, Visco<br>elastic foam topper (Memory foam) |
| Material               | Alcantara                                                                                                                         |
| Leg material           | Metal (black)                                                                                                                     |
| Additional information | Easy-care fabric                                                                                                                  |
| SKU                    | Valente-w                                                                                                                         |