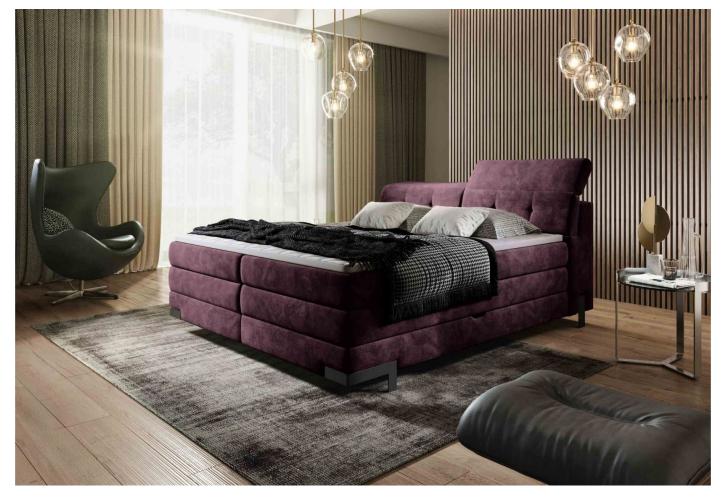

## Boxspring bed - Massa (With laundry compartment)

## As low as €1,419.00

| Length                 | 146 / 166 / 186                                                                                                                   |
|------------------------|-----------------------------------------------------------------------------------------------------------------------------------|
| Width                  | 240                                                                                                                               |
| Height                 | 96 / 115                                                                                                                          |
| Seat height            | 65                                                                                                                                |
| Leg height             | 10                                                                                                                                |
| Functions              | Laundry compartment                                                                                                               |
| Mattress               | Pocket spring mattress, Bonell spring mattress,<br>topper, 7-zone orthopedic mattress, Visco<br>elastic foam topper (Memory foam) |
| Material               | Alcantara                                                                                                                         |
| Other functions        | Adjustable head rests                                                                                                             |
| Leg material           | Metal (black)                                                                                                                     |
| Additional information | Easy-care fabric                                                                                                                  |
| SKU                    | Massa-w                                                                                                                           |

| Color:          | Dark blue   |
|-----------------|-------------|
|                 | Amber       |
|                 | Dark purple |
|                 | Anthracite  |
|                 | Olive       |
|                 | Gray        |
| Matrača izmērs: | 140x200     |
|                 | 160x200     |
|                 | 180x200     |