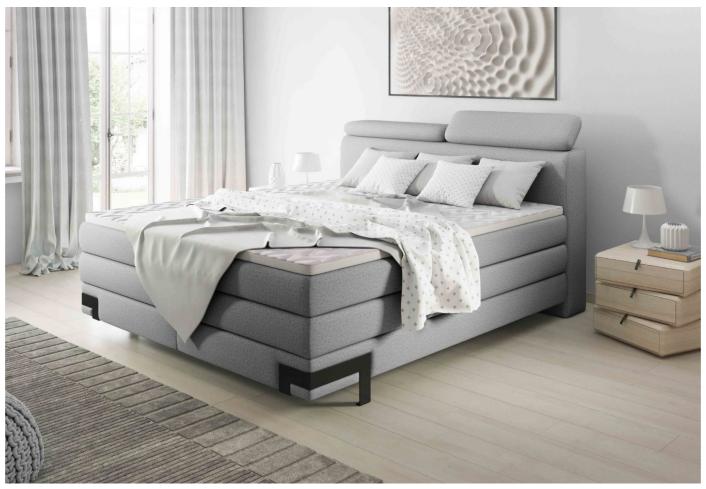

## Boxspring bed - Kano (With laundry compartment)

As low as €1,359.00

| Length                 | 143 / 163 / 183                                                                                                             |
|------------------------|-----------------------------------------------------------------------------------------------------------------------------|
| Width                  | 229                                                                                                                         |
| Height                 | 108 / 119                                                                                                                   |
| Seat height            | 65                                                                                                                          |
| Leg height             | 10                                                                                                                          |
| Functions              | Laundry compartment                                                                                                         |
| Mattress               | Pocket spring mattress, Bonell spring mattress, topper, 7-zone orthopedic mattress, Visco elastic foam topper (Memory foam) |
| Material               | Alcantara                                                                                                                   |
| Other functions        | Adjustable head rests                                                                                                       |
| Leg material           | Metal (black)                                                                                                               |
| Additional information | Easy-care fabric                                                                                                            |
| SKU                    | Kano-w                                                                                                                      |
|                        |                                                                                                                             |