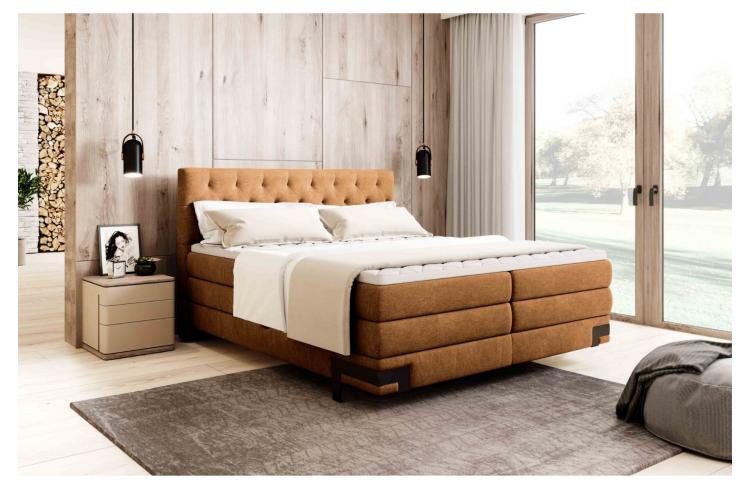

## Boxspring bed - Godin (With laundry compartment)

## As low as €1,389.00

| Length                 | 155 / 175 / 195                                                                                                                   |
|------------------------|-----------------------------------------------------------------------------------------------------------------------------------|
| Width                  | 217                                                                                                                               |
| Height                 | 116                                                                                                                               |
| Seat height            | 65                                                                                                                                |
| Leg height             | 10                                                                                                                                |
| Functions              | Laundry compartment                                                                                                               |
| Mattress               | Pocket spring mattress, Bonell spring mattress,<br>topper, 7-zone orthopedic mattress, Visco<br>elastic foam topper (Memory foam) |
| Material               | Alcantara                                                                                                                         |
| Leg material           | Metal (black)                                                                                                                     |
| Additional information | Easy-care fabric                                                                                                                  |
| SKU                    | Godin-w                                                                                                                           |