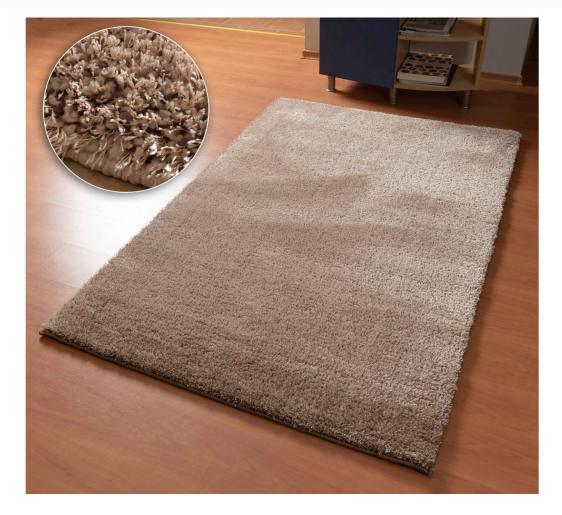

## **Carpet - Cosima**

<del>€259.00</del>

€209.00

| Length            | 200                                                                                                                                                |
|-------------------|----------------------------------------------------------------------------------------------------------------------------------------------------|
| Width             | 300                                                                                                                                                |
| Thickness cm      | 3                                                                                                                                                  |
| Weight            | 3,19 kg/m²                                                                                                                                         |
| Color             | Light brown                                                                                                                                        |
| Material          | Synthetic fiber                                                                                                                                    |
| Base material     | Jute                                                                                                                                               |
| Production method | Machine woven                                                                                                                                      |
| Properties        | Suitable for floor heating, Durable surface<br>finish, Extra soft                                                                                  |
| Care              | Easy to maintain, In case of stains, we<br>recommend - OA Carpet clean cleaner                                                                     |
| Manufacturer      | Designer Guido Maria Kretschmer's furniture<br>collections are based on the latest trends and<br>combine elegance, modernity and<br>sustainability |
| SKU               | Cosima-68591945                                                                                                                                    |