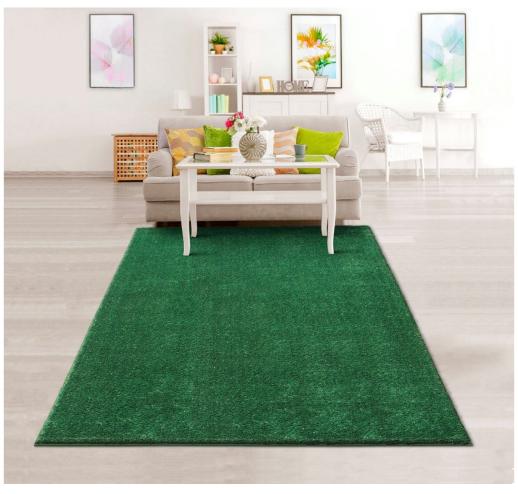

## **Carpet - Cosima**

€279.00 €299.00

| Length            | 240                                                                                                                                       |
|-------------------|-------------------------------------------------------------------------------------------------------------------------------------------|
| Width             | 340                                                                                                                                       |
| Thickness cm      | 3                                                                                                                                         |
| Weight            | 3,19 kg/m²                                                                                                                                |
| Color             | Green                                                                                                                                     |
| Material          | Synthetic fiber                                                                                                                           |
| Base material     | Jute                                                                                                                                      |
| Production method | Machine woven                                                                                                                             |
| Properties        | Suitable for floor heating, Durable surface finish, Extra soft                                                                            |
| Care              | Easy to maintain, In case of stains, we recommend - OA Carpet clean cleaner                                                               |
| Manufacturer      | Designer Guido Maria Kretschmer's furniture collections are based on the latest trends and combine elegance, modernity and sustainability |
| SKU               | Cosima-25498566                                                                                                                           |
|                   |                                                                                                                                           |