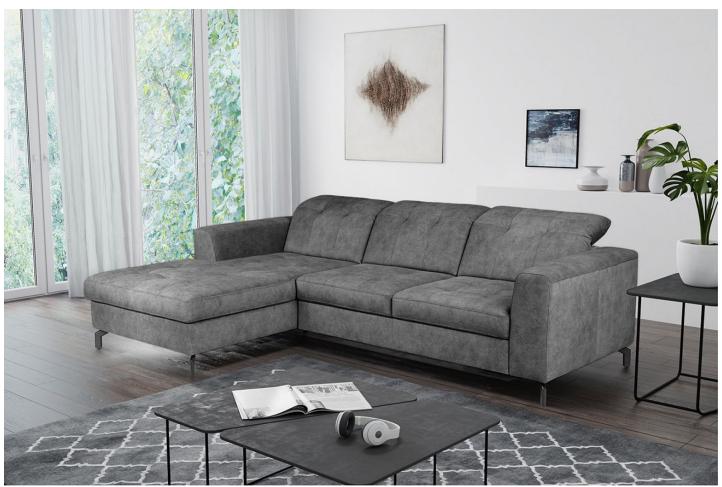

## Corner sofa - Paula (Pull-out with laundry compartment)

As low as €1,399.00

| Length            | 255                                                    |
|-------------------|--------------------------------------------------------|
| Width             | 179                                                    |
| Sleeping area     | 125 x 200                                              |
| Height            | 75/95                                                  |
| Seat height       | 44                                                     |
| Depth of buttocks | 59                                                     |
| Leg height        | 12                                                     |
| Functions         | Pull-out, Laundry compartment                          |
| Other functions   | Adjustable head rests                                  |
| Leg material      | Metal (black)                                          |
| Filling           | Breathable foam filling with steel Zig Zag spring base |
| SKU               | Paula-rec2                                             |
|                   |                                                        |