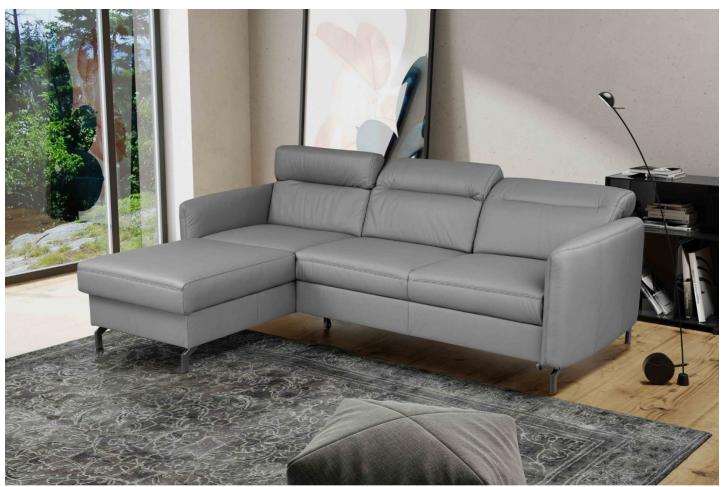

## Corner sofa - Madera (Pull-out with laundry compartment)

As low as €1,649.00

| Length            | 242                                                    |
|-------------------|--------------------------------------------------------|
| Width             | 170                                                    |
| Sleeping area     | 126 x 212                                              |
| Height            | 82/90                                                  |
| Seat height       | 46                                                     |
| Depth of buttocks | 58                                                     |
| Functions         | Pull-out, Laundry compartment                          |
| Material of body  | Natural leather                                        |
| Other functions   | Adjustable head rests                                  |
| Leg material      | Metal (black)                                          |
| Filling           | Breathable foam filling with steel Zig Zag spring base |
| SKU               | Madera-rec                                             |
|                   |                                                        |

## **Product Options**

| material: | Natural leather |
|-----------|-----------------|
| Color:    | Taupe           |
|           | Light gray      |
|           | Dark gray       |
|           | Cognac          |
|           | Red             |
|           | Black           |
|           | White           |
| Rotation: | Left            |
|           | Right           |