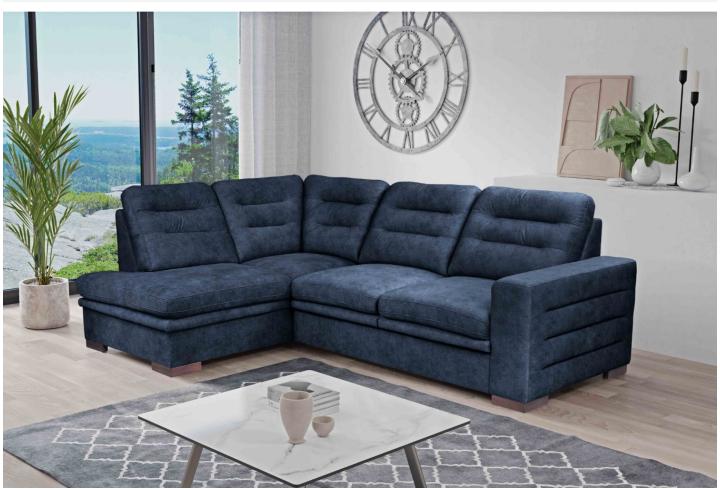

## Corner sofa XL - Caro (Pull-out with laundry compartment)

As low as €1,549.00

| Length            | 260                                                    |
|-------------------|--------------------------------------------------------|
| Width             | 180                                                    |
| Sleeping area     | 135x204                                                |
| Height            | 95                                                     |
| Seat height       | 44                                                     |
| Depth of buttocks | 56                                                     |
| Leg height        | 5                                                      |
| Functions         | Pull-out, Laundry compartment                          |
| Leg material      | Wood                                                   |
| Filling           | Breathable foam filling with steel Zig Zag spring base |
| SKU               | Caro-xl2                                               |
|                   |                                                        |

| material: | Water block velor |
|-----------|-------------------|
| Color:    | Beige             |
|           | Taupe             |
|           | Old pink          |
|           | Dark green        |
|           | Dark blue         |
|           | Mauve             |
|           | Emerald           |
|           | Pastel blue       |
|           | Gray              |
| Rotation: | Left              |
|           | Right             |