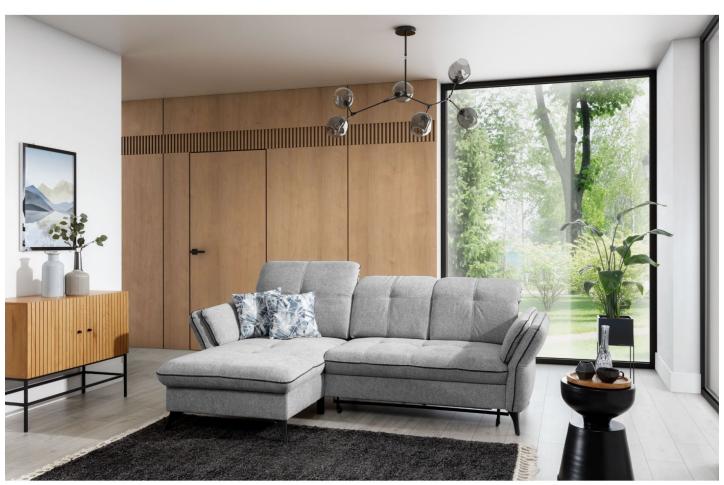

## Corner sofa - Massimo Long (Pull-out with laundry compartment)

As low as €1,479.00

| Length            | 272 / 300                                                                                      |
|-------------------|------------------------------------------------------------------------------------------------|
| Width             | 169                                                                                            |
| Sleeping area     | 121x230                                                                                        |
| Height            | 91/105                                                                                         |
| Seat height       | 45                                                                                             |
| Depth of buttocks | 56                                                                                             |
| Leg height        | 14                                                                                             |
| Functions         | Pull-out, Laundry compartment                                                                  |
| Other functions   | Adjustable armrests, Adjustable head rests                                                     |
| Leg material      | Metal (black)                                                                                  |
| Filling           | Breathable foam filling with steel Zig Zag spring base                                         |
| Decorative seam   | The sofa can be ordered with or without decorative seams. The color of the seam can be chosen. |
| SKU               | Massimo-rec-2                                                                                  |
|                   |                                                                                                |