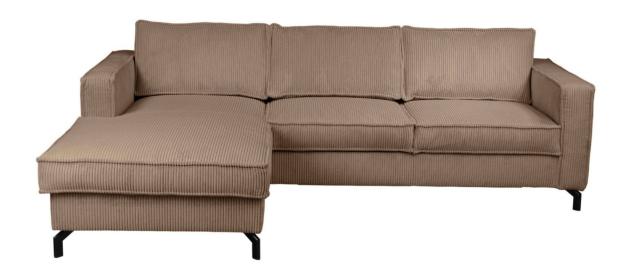

## Corner sofa - Vega (Pull-out with laundry As low as compartment)

€1,279.00

| Length                               | 242                                                                                                                        |
|--------------------------------------|----------------------------------------------------------------------------------------------------------------------------|
| Width                                | 179                                                                                                                        |
| Sleeping area                        | 125x212                                                                                                                    |
| Height                               | 80                                                                                                                         |
| Seat height                          | 44                                                                                                                         |
| Depth of buttocks                    | 59                                                                                                                         |
| Functions                            | Pull-out, Laundry compartment                                                                                              |
|                                      |                                                                                                                            |
| Leg material                         | Metal (black)                                                                                                              |
| Leg material  Additional information | Metal (black)  Soft woven velor fabric in the look of velvet with a pleasant, non-slip surface                             |
|                                      | Soft woven velor fabric in the look of velvet                                                                              |
| Additional information               | Soft woven velor fabric in the look of velvet with a pleasant, non-slip surface Breathable foam filling with steel Zig Zag |

## **Product Options**

| material: | Velor       |
|-----------|-------------|
| Color:    | Light brown |
|           | Beige       |
|           | Light gray  |
|           | Light blue  |
|           | Mauve       |
|           | Bordeaux    |
|           | Moss        |
| Rotation: | Left        |
|           | Right       |