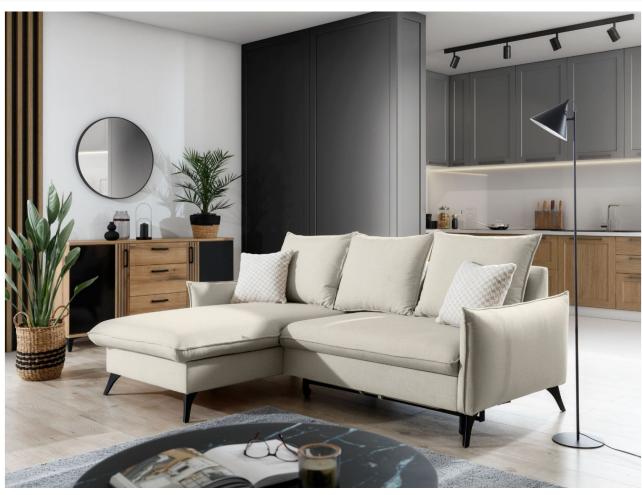

## Corner sofa - Modica (Pull-out with laundry compartment)

As low as €1,179.00

| Length            | 230                                                    |
|-------------------|--------------------------------------------------------|
| Width             | 160                                                    |
| Sleeping area     | 134x198                                                |
| Height            | 92                                                     |
| Seat height       | 45                                                     |
| Depth of buttocks | 50                                                     |
| Functions         | Pull-out, Laundry compartment                          |
| Leg material      | Metal (black)                                          |
| Filling           | Breathable foam filling with steel Zig Zag spring base |
| SKU               | Modica-rec                                             |
|                   |                                                        |