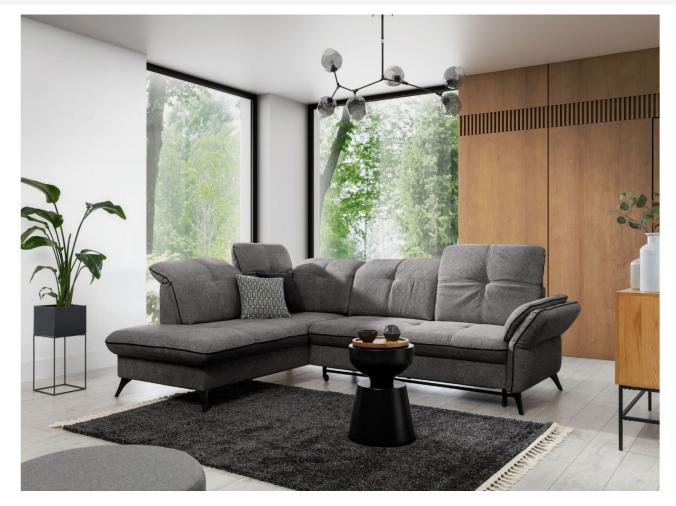

## Corner sofa XL - Massimo (Pull-out with laundry compartment)

As low as €1,529.00

| Length            | 236 / 250                                                                                            |
|-------------------|------------------------------------------------------------------------------------------------------|
| Width             | 216                                                                                                  |
| Sleeping area     | 121x170                                                                                              |
| Height            | 91 / 105                                                                                             |
| Seat height       | 45                                                                                                   |
| Depth of buttocks | 56                                                                                                   |
| Leg height        | 14                                                                                                   |
| Functions         | Pull-out, Laundry compartment                                                                        |
| Other functions   | Adjustable armrests, Adjustable head rests                                                           |
| Leg material      | Metal (black)                                                                                        |
| Filling           | Breathable foam filling with steel Zig Zag<br>spring base                                            |
| Decorative seam   | The sofa can be ordered with or without<br>decorative seams. The color of the seam can be<br>chosen. |
|                   |                                                                                                      |