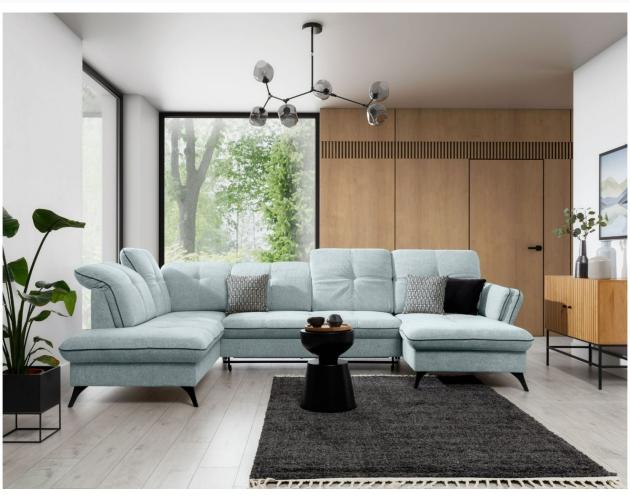

## U shape sofa - Massimo (Pull-out with laundry compartment)

As low as €1,999.00

| Length          | 321 / 335                                                                                      |
|-----------------|------------------------------------------------------------------------------------------------|
| Width           | 216 / 169                                                                                      |
| Sleeping area   | 121x255                                                                                        |
| Height          | 91 / 105                                                                                       |
| Seat height     | 45                                                                                             |
| Leg height      | 14                                                                                             |
| Functions       | Pull-out, Laundry compartment                                                                  |
| Other functions | Adjustable armrests, Adjustable head rests                                                     |
| Leg material    | Metal (black)                                                                                  |
| Filling         | Breathable foam filling with steel Zig Zag spring base                                         |
| Decorative seam | The sofa can be ordered with or without decorative seams. The color of the seam can be chosen. |
| SKU             | Massimo-u                                                                                      |
|                 |                                                                                                |