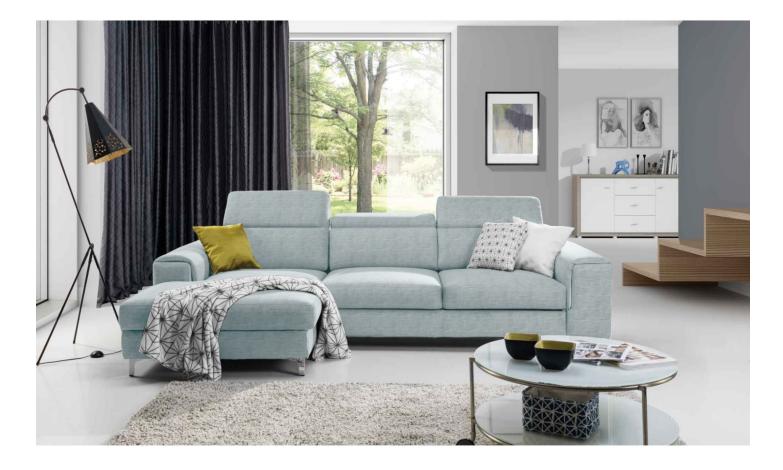

## Corner sofa - Genova (Pull-out with laundry compartment)

## As low as €1,399.00

| Length          | 280                                                                                                  |
|-----------------|------------------------------------------------------------------------------------------------------|
| Width           | 170                                                                                                  |
| Sleeping area   | 120 x 220                                                                                            |
| Height          | 77 / 96                                                                                              |
| Seat height     | 42                                                                                                   |
| Leg height      | 10                                                                                                   |
| Functions       | Pull-out, Laundry compartment                                                                        |
| Other functions | Adjustable head rests                                                                                |
| Leg material    | Metal (black)                                                                                        |
| Filling         | Breathable foam filling with steel Zig Zag<br>spring base                                            |
| Decorative seam | The sofa can be ordered with or without<br>decorative seams. The color of the seam can be<br>chosen. |
| SKU             | Genova-rec                                                                                           |