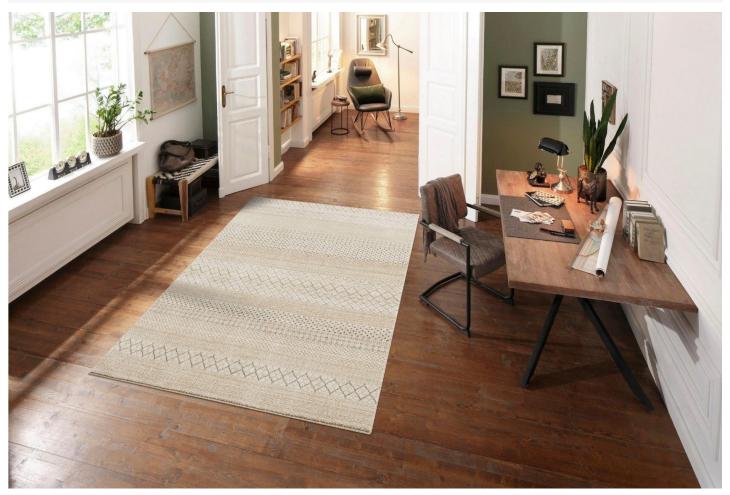

## **Carpet - Wisconsin**

€169.00 €259.00

| Length                 | 320                                                                         |
|------------------------|-----------------------------------------------------------------------------|
| Width                  | 140                                                                         |
| Thickness cm           | 2,2                                                                         |
| Weight                 | 2,1 kg/m²                                                                   |
| Color                  | Sand                                                                        |
| Material               | Synthetic fiber                                                             |
| Base material          | Jute                                                                        |
| Production method      | Machine woven                                                               |
| Properties             | Suitable for floor heating, Durable surface finish                          |
| Additional information | Synthetic fibers are durable and easy to care for.                          |
| Care                   | Easy to maintain, In case of stains, we recommend - OA Carpet clean cleaner |
| Manufacturer           | Timbers                                                                     |
| SKU                    | Wisconsin-87139564                                                          |
|                        |                                                                             |