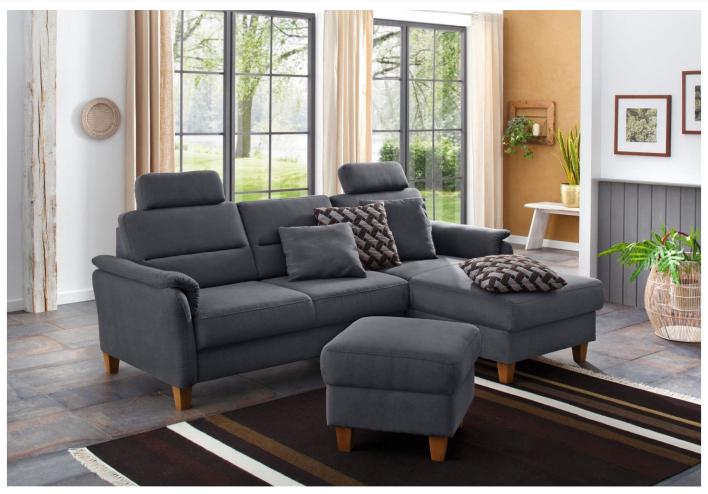

## Corner sofa - Palmera with hocker (Pullout with laundry compartment)

€1,249.00 €1,589.00

| Length                  | 244                           |
|-------------------------|-------------------------------|
| Width                   | 163                           |
| Sleeping area           | 117 x 205                     |
| Height                  | 89                            |
| Seat height             | 48                            |
| Depth of buttocks       | 52                            |
| Leg height              | 12                            |
| Pouf dimensions (LxWxH) | 58x58x48                      |
| Functions               | Pull-out, Laundry compartment |
| Corner                  | Right A                       |
| Color                   | Gray                          |
| Material                | Alcantara                     |
| Other functions         | Pouffe include                |
| Headrests in set        | 2 headrests                   |
| Leg material            | Wood                          |
| Additional information  | Easy-care fabric              |
| SKU                     | Palmera-ar-pufu-29751663-1    |
|                         |                               |