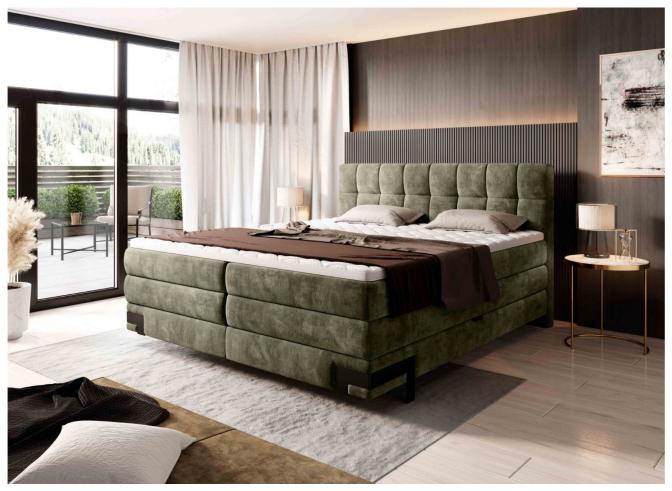

## Boxspring bed - Viano (With laundry compartment)

As low as €1,399.00

| Length                 | 151/171/191                                                                        |
|------------------------|------------------------------------------------------------------------------------|
| Width                  | 217                                                                                |
| Height                 | 112                                                                                |
| Seat height            | 65                                                                                 |
| Leg height             | 10                                                                                 |
| Functions              | Laundry compartment                                                                |
| Mattress               | Pocket spring mattress, Bonell spring mattress, topper, 7-zone orthopedic mattress |
| Material               | Alcantara                                                                          |
| Leg material           | Metal (black)                                                                      |
| Additional information | Easy-care fabric                                                                   |
| SKU                    | Viano-w                                                                            |
|                        |                                                                                    |

## **Product Options**

| Color:          | Dark blue                  |
|-----------------|----------------------------|
|                 | Amber                      |
|                 | Dark purple                |
|                 | Anthracite                 |
|                 | Olive                      |
|                 | Gray                       |
| Matrača izmērs: | 140x200                    |
|                 | 160x200                    |
|                 | 180x200                    |
| Matrača izmērs: | Gray<br>140x200<br>160x200 |