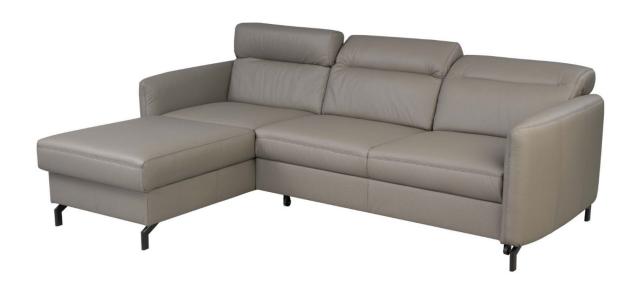

## Leather corner sofa - Madera (Pull-out with laundry compartment)

€1,649.00 €1,879.00

| Length            | 242                                                    |
|-------------------|--------------------------------------------------------|
| Width             | 170                                                    |
| Sleeping area     | 126 x 212                                              |
| Height            | 82/90                                                  |
| Seat height       | 46                                                     |
| Depth of buttocks | 58                                                     |
| Functions         | Pull-out, Laundry compartment                          |
| Corner            | Left                                                   |
| Color             | Taupe                                                  |
| Material          | Natural leather                                        |
| Material of body  | Natural leather                                        |
| Other functions   | Adjustable head rests                                  |
| Leg material      | Metal (black)                                          |
| Filling           | Breathable foam filling with steel Zig Zag spring base |
| SKU               | Madera                                                 |
|                   |                                                        |